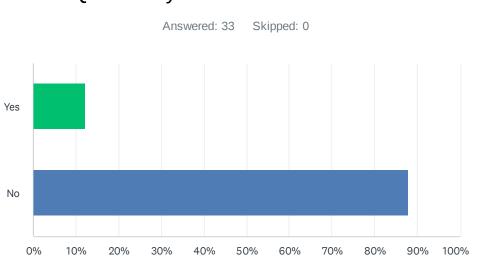

| ANSWER CHOICES | RESPONSES |    |
|----------------|-----------|----|
| Yes            | 12.12%    | 4  |
| No             | 87.88%    | 29 |
| TOTAL          |           | 33 |

### Q2 Were you a transfer student?