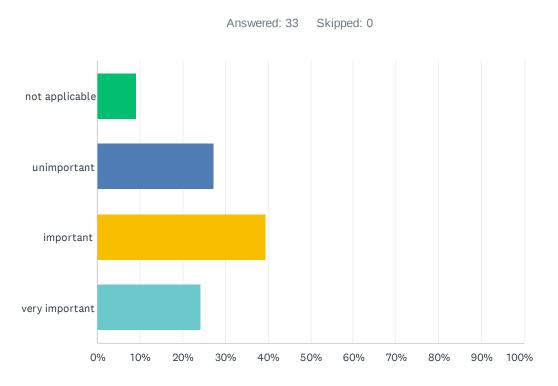

## Q4 On the whole, how important do you feel the Library was to your success at UCSB?

| ANSWER CHOICES | RESPONSES |
|----------------|-----------|
| not applicable | 9.09% 3   |
| unimportant    | 27.27% 9  |
| important      | 39.39% 13 |
| very important | 24.24% 8  |
| TOTAL          | 33        |