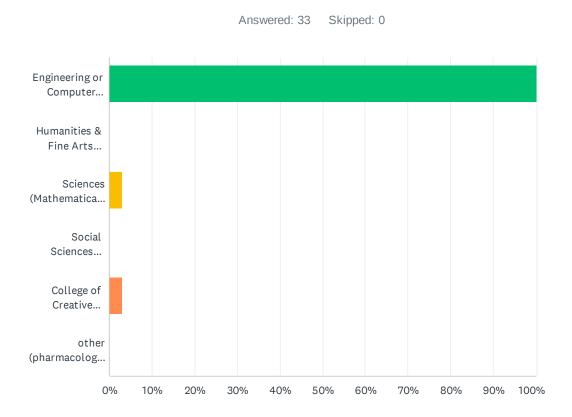

#### Q1 Your major is in which of the following divisions? (check all that apply)

| ANSWER CHOICES                                                   | RESPONSES  |
|------------------------------------------------------------------|------------|
| Engineering or Computer Science                                  | 100.00% 33 |
| Humanities & Fine Arts (History, Film Studies, Philosophy, etc.) | 0.00% 0    |
| Sciences (Mathematical, Life, Physical)                          | 3.03% 1    |
| Social Sciences (Economics, Communication, Anthropology, etc.)   | 0.00% 0    |
| College of Creative Studies                                      | 3.03% 1    |
| other (pharmacology, actuarial science, etc.)                    | 0.00% 0    |
| Total Respondents: 33                                            |            |