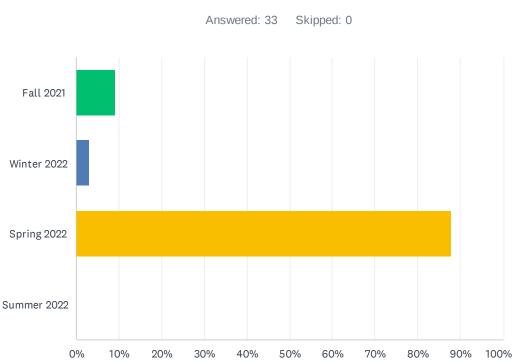

| # | OTHER (PLEASE SPECIFY)          | DATE               |
|---|---------------------------------|--------------------|
| 1 | I never been inside the library | 11/15/2021 4:43 PM |

| ANSWER CHOICES | RESPONSES |
|----------------|-----------|
| Fall 2021      | 9.09% 3   |
| Winter 2022    | 3.03% 1   |
| Spring 2022    | 87.88% 29 |
| Summer 2022    | 0.00% 0   |
| TOTAL          | 33        |

### Q7 When did you graduate?