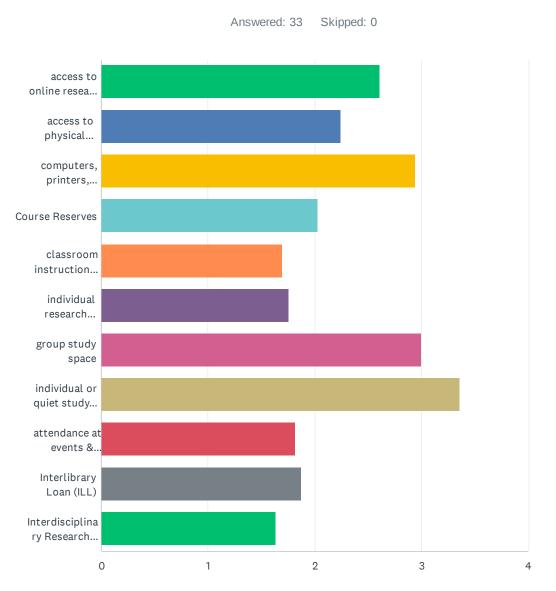

## Q5 How would you characterize the value of these Library services and programs to your success as a student at UCSB?

#### UCSB Library Survey - Graduating Students 2021-2022

|                                                                   | NOT<br>APPLICABLE | UNIMPORTANT  | IMPORTANT    | VERY<br>IMPORTANT | TOTAL | WEIGHTED<br>AVERAGE |
|-------------------------------------------------------------------|-------------------|--------------|--------------|-------------------|-------|---------------------|
| access to online research materials                               | 21.21%<br>7       | 15.15%<br>5  | 45.45%<br>15 | 18.18%<br>6       | 33    | 2.61                |
| access to physical research materials                             | 30.30%<br>10      | 33.33%<br>11 | 18.18%<br>6  | 18.18%<br>6       | 33    | 2.24                |
| computers, printers, scanners,<br>wireless, Library laptops       | 12.12%<br>4       | 18.18%<br>6  | 33.33%<br>11 | 36.36%<br>12      | 33    | 2.94                |
| Course Reserves                                                   | 40.63%<br>13      | 28.13%<br>9  | 18.75%<br>6  | 12.50%<br>4       | 32    | 2.03                |
| classroom instruction taught by a<br>librarian                    | 54.55%<br>18      | 30.30%<br>10 | 6.06%<br>2   | 9.09%<br>3        | 33    | 1.70                |
| individual research assistance from a<br>librarian                | 54.55%<br>18      | 27.27%<br>9  | 6.06%<br>2   | 12.12%<br>4       | 33    | 1.76                |
| group study space                                                 | 18.18%<br>6       | 3.03%<br>1   | 39.39%<br>13 | 39.39%<br>13      | 33    | 3.00                |
| individual or quiet study space                                   | 9.09%<br>3        | 0.00%        | 36.36%<br>12 | 54.55%<br>18      | 33    | 3.36                |
| attendance at events & exhibitions (including UCSB Reads program) | 42.42%<br>14      | 39.39%<br>13 | 12.12%<br>4  | 6.06%<br>2        | 33    | 1.82                |
| Interlibrary Loan (ILL)                                           | 46.88%<br>15      | 34.38%<br>11 | 3.13%<br>1   | 15.63%<br>5       | 32    | 1.88                |
| Interdisciplinary Research<br>Collaboratory                       | 60.61%<br>20      | 24.24%<br>8  | 6.06%        | 9.09%<br>3        | 33    | 1.64                |