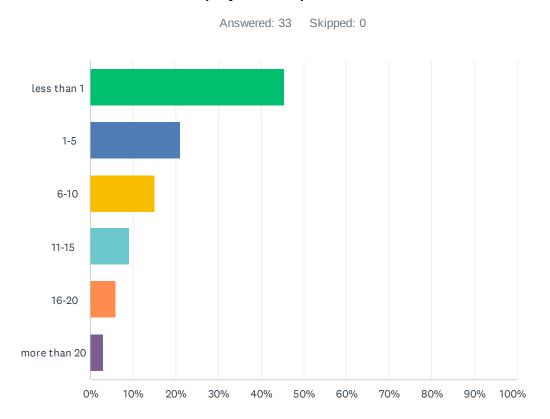

# Q3 On average, how many hours per week did you spend in the Library's physical spaces?

| ANSWER CHOICES | RESPONSES |    |
|----------------|-----------|----|
| less than 1    | 45.45%    | 15 |
| 1-5            | 21.21%    | 7  |
| 6-10           | 15.15%    | 5  |
| 11-15          | 9.09%     | 3  |
| 16-20          | 6.06%     | 2  |
| more than 20   | 3.03%     | 1  |
| TOTAL          |           | 33 |