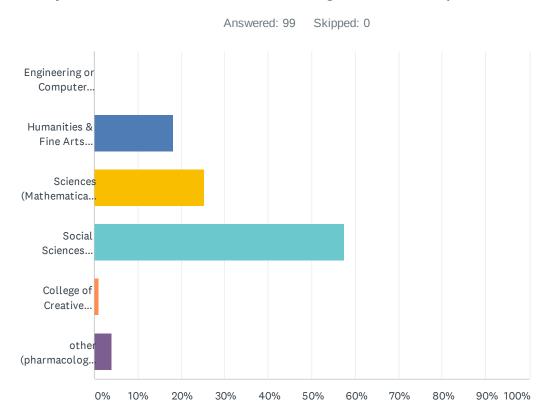

#### Q1 Your major is in which of the following divisions? (check all that apply)

| ANSWER CHOICES                                                   | RESPONSES |    |
|------------------------------------------------------------------|-----------|----|
| Engineering or Computer Science                                  | 0.00%     | 0  |
| Humanities & Fine Arts (History, Film Studies, Philosophy, etc.) | 18.18%    | 18 |
| Sciences (Mathematical, Life, Physical)                          | 25.25%    | 25 |
| Social Sciences (Economics, Communication, Anthropology, etc.)   | 57.58%    | 57 |
| College of Creative Studies                                      | 1.01%     | 1  |
| other (pharmacology, actuarial science, etc.)                    | 4.04%     | 4  |
| Total Respondents: 99                                            |           |    |