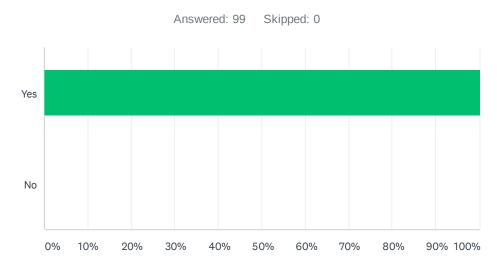

### Q2 Were you a transfer student?

| ANSWER CHOICES | RESPONSES |    |
|----------------|-----------|----|
| Yes            | 100.00%   | 99 |
| No             | 0.00%     | 0  |
| TOTAL          |           | 99 |