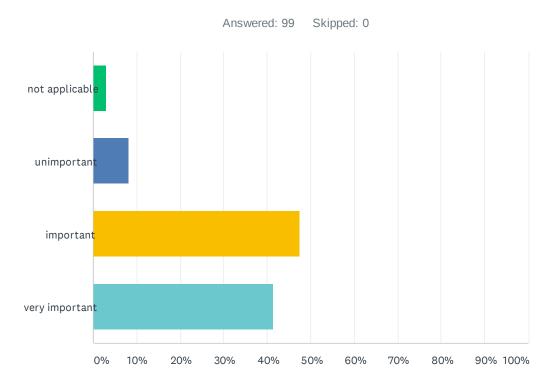

## Q4 On the whole, how important do you feel the Library was to your success at UCSB?

| ANSWER CHOICES | RESPONSES |    |
|----------------|-----------|----|
| not applicable | 3.03%     | 3  |
| unimportant    | 8.08%     | 8  |
| important      | 47.47%    | 47 |
| very important | 41.41%    | 41 |
| TOTAL          |           | 99 |