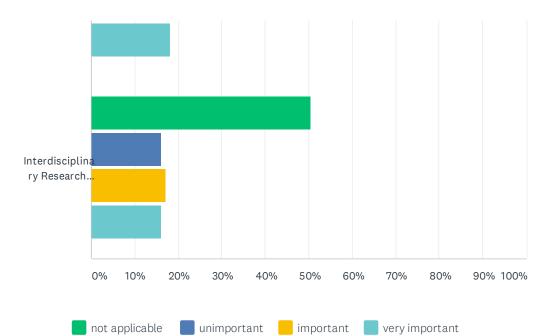

## Q5 How would you characterize the value of these Library services and programs to your success as a student at UCSB?

UCSB Library Survey - Graduating Students 2020-2021

|                                                                   | NOT<br>APPLICABLE | UNIMPORTANT  | IMPORTANT    | VERY<br>IMPORTANT | TOTAL | WEIGHTED<br>AVERAGE |
|-------------------------------------------------------------------|-------------------|--------------|--------------|-------------------|-------|---------------------|
| access to online research materials                               | 8.16%<br>8        | 9.18%<br>9   | 30.61%<br>30 | 52.04%<br>51      | 98    | 3.27                |
| access to physical research materials                             | 22.45%<br>22      | 16.33%<br>16 | 39.80%<br>39 | 21.43%<br>21      | 98    | 2.60                |
| computers, printers, scanners, wireless, Library laptops          | 7.14%<br>7        | 1.02%        | 36.73%<br>36 | 55.10%<br>54      | 98    | 3.40                |
| Course Reserves                                                   | 25.51%<br>25      | 11.22%<br>11 | 27.55%<br>27 | 35.71%<br>35      | 98    | 2.73                |
| classroom instruction taught by a<br>librarian                    | 51.55%<br>50      | 17.53%<br>17 | 22.68%<br>22 | 8.25%<br>8        | 97    | 1.88                |
| individual research assistance from a librarian                   | 47.47%<br>47      | 10.10%<br>10 | 31.31%<br>31 | 11.11%<br>11      | 99    | 2.06                |
| group study space                                                 | 4.04%             | 6.06%        | 30.30%       | 59.60%<br>59      | 99    | 3.45                |
| individual or quiet study space                                   | 2.02%             | 2.02%        | 24.24%<br>24 | 71.72%<br>71      | 99    | 3.66                |
| attendance at events & exhibitions (including UCSB Reads program) | 42.42%<br>42      | 21.21%       | 23.23%       | 13.13%<br>13      | 99    | 2.07                |
| Interlibrary Loan (ILL)                                           | 50.51%<br>50      | 13.13%<br>13 | 18.18%<br>18 | 18.18%<br>18      | 99    | 2.04                |
| Interdisciplinary Research<br>Collaboratory                       | 50.51%<br>50      | 16.16%<br>16 | 17.17%<br>17 | 16.16%<br>16      | 99    | 1.99                |