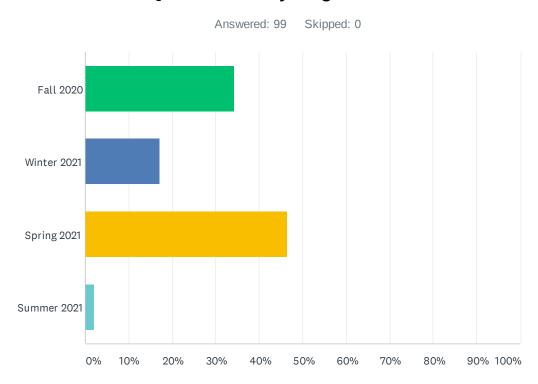

### Q7 When did you graduate?

| ANSWER CHOICES | RESPONSES |    |
|----------------|-----------|----|
| Fall 2020      | 34.34%    | 34 |
| Winter 2021    | 17.17%    | 17 |
| Spring 2021    | 46.46%    | 46 |
| Summer 2021    | 2.02%     | 2  |
| TOTAL          |           | 99 |