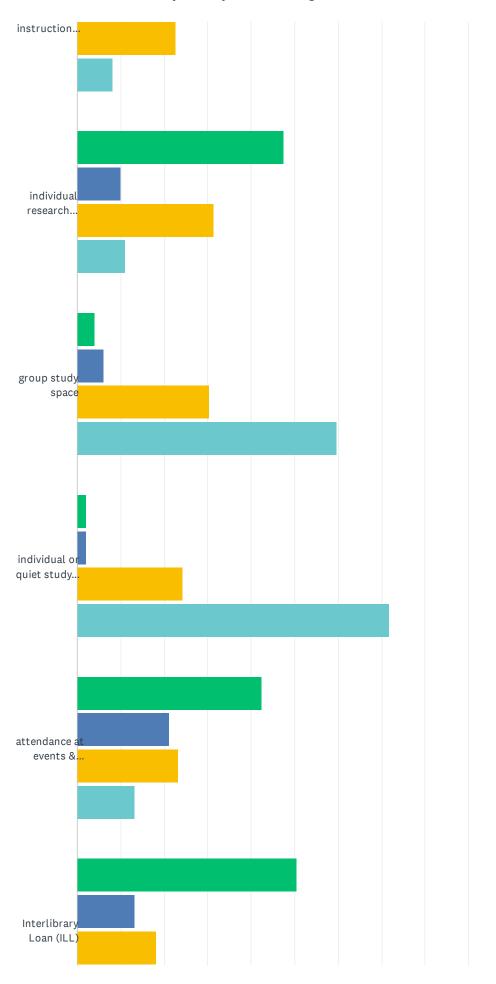

## Q5 How would you characterize the value of these Library services and programs to your success as a student at UCSB?

UCSB Library Survey - Graduating Students 2020-2021

|                                                                   | NOT<br>APPLICABLE | UNIMPORTANT  | IMPORTANT    | VERY<br>IMPORTANT | TOTAL | WEIGHTED<br>AVERAGE |
|-------------------------------------------------------------------|-------------------|--------------|--------------|-------------------|-------|---------------------|
| access to online research materials                               | 8.16%<br>8        | 9.18%<br>9   | 30.61%<br>30 | 52.04%<br>51      | 98    | 3.27                |
| access to physical research materials                             | 22.45%<br>22      | 16.33%<br>16 | 39.80%<br>39 | 21.43%<br>21      | 98    | 2.60                |
| computers, printers, scanners, wireless, Library laptops          | 7.14%<br>7        | 1.02%        | 36.73%<br>36 | 55.10%<br>54      | 98    | 3.40                |
| Course Reserves                                                   | 25.51%<br>25      | 11.22%<br>11 | 27.55%<br>27 | 35.71%<br>35      | 98    | 2.73                |
| classroom instruction taught by a<br>librarian                    | 51.55%<br>50      | 17.53%<br>17 | 22.68%<br>22 | 8.25%<br>8        | 97    | 1.88                |
| individual research assistance from a librarian                   | 47.47%<br>47      | 10.10%<br>10 | 31.31%<br>31 | 11.11%<br>11      | 99    | 2.06                |
| group study space                                                 | 4.04%             | 6.06%        | 30.30%       | 59.60%<br>59      | 99    | 3.45                |
| individual or quiet study space                                   | 2.02%             | 2.02%        | 24.24%<br>24 | 71.72%<br>71      | 99    | 3.66                |
| attendance at events & exhibitions (including UCSB Reads program) | 42.42%<br>42      | 21.21%       | 23.23%       | 13.13%<br>13      | 99    | 2.07                |
| Interlibrary Loan (ILL)                                           | 50.51%<br>50      | 13.13%<br>13 | 18.18%<br>18 | 18.18%<br>18      | 99    | 2.04                |
| Interdisciplinary Research<br>Collaboratory                       | 50.51%<br>50      | 16.16%<br>16 | 17.17%<br>17 | 16.16%<br>16      | 99    | 1.99                |