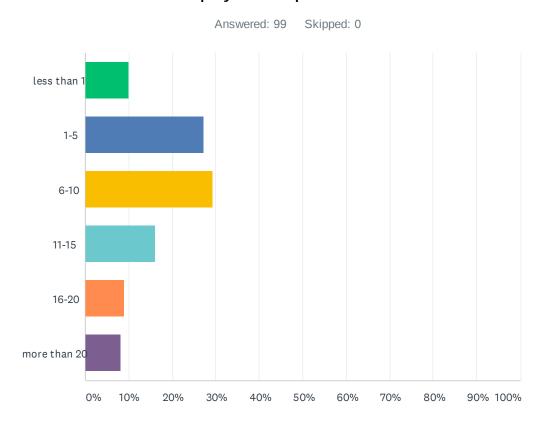

# Q3 On average, how many hours per week did you spend in the Library's physical spaces?

| ANSWER CHOICES | RESPONSES |    |
|----------------|-----------|----|
| less than 1    | 10.10%    | 10 |
| 1-5            | 27.27%    | 27 |
| 6-10           | 29.29%    | 29 |
| 11-15          | 16.16%    | 16 |
| 16-20          | 9.09%     | 9  |
| more than 20   | 8.08%     | 8  |
| TOTAL          |           | 99 |