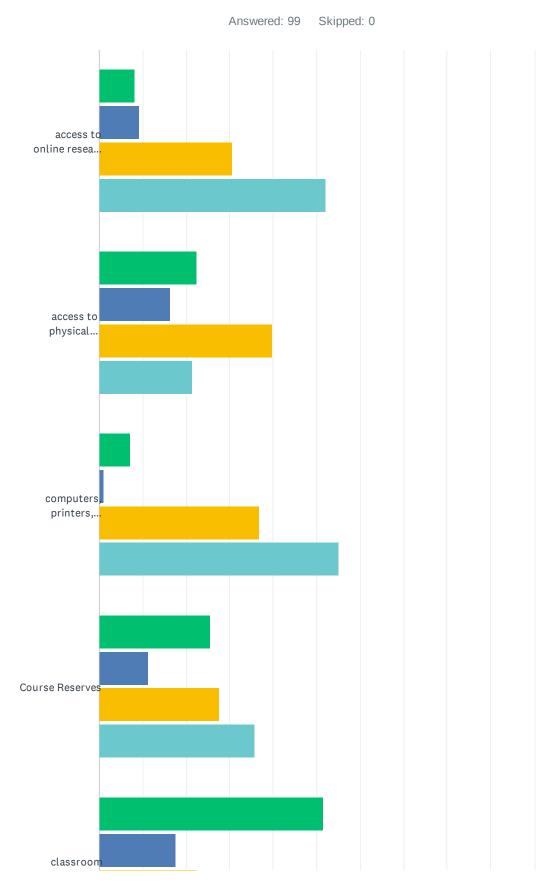

## Q5 How would you characterize the value of these Library services and programs to your success as a student at UCSB?

UCSB Library Survey - Graduating Students 2020-2021

|                                                                   | NOT<br>APPLICABLE | UNIMPORTANT  | IMPORTANT    | VERY<br>IMPORTANT | TOTAL | WEIGHTED<br>AVERAGE |
|-------------------------------------------------------------------|-------------------|--------------|--------------|-------------------|-------|---------------------|
| access to online research materials                               | 8.16%<br>8        | 9.18%<br>9   | 30.61%<br>30 | 52.04%<br>51      | 98    | 3.27                |
| access to physical research materials                             | 22.45%<br>22      | 16.33%<br>16 | 39.80%<br>39 | 21.43%<br>21      | 98    | 2.60                |
| computers, printers, scanners, wireless, Library laptops          | 7.14%<br>7        | 1.02%        | 36.73%<br>36 | 55.10%<br>54      | 98    | 3.40                |
| Course Reserves                                                   | 25.51%<br>25      | 11.22%<br>11 | 27.55%<br>27 | 35.71%<br>35      | 98    | 2.73                |
| classroom instruction taught by a<br>librarian                    | 51.55%<br>50      | 17.53%<br>17 | 22.68%<br>22 | 8.25%<br>8        | 97    | 1.88                |
| individual research assistance from a librarian                   | 47.47%<br>47      | 10.10%<br>10 | 31.31%<br>31 | 11.11%<br>11      | 99    | 2.06                |
| group study space                                                 | 4.04%             | 6.06%        | 30.30%       | 59.60%<br>59      | 99    | 3.45                |
| individual or quiet study space                                   | 2.02%             | 2.02%        | 24.24%<br>24 | 71.72%<br>71      | 99    | 3.66                |
| attendance at events & exhibitions (including UCSB Reads program) | 42.42%<br>42      | 21.21%       | 23.23%       | 13.13%<br>13      | 99    | 2.07                |
| Interlibrary Loan (ILL)                                           | 50.51%<br>50      | 13.13%<br>13 | 18.18%<br>18 | 18.18%<br>18      | 99    | 2.04                |
| Interdisciplinary Research<br>Collaboratory                       | 50.51%<br>50      | 16.16%<br>16 | 17.17%<br>17 | 16.16%<br>16      | 99    | 1.99                |