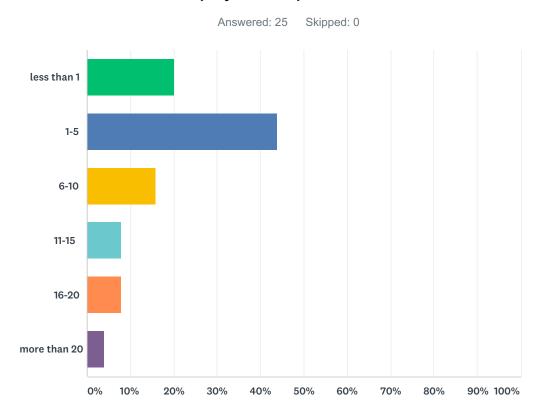

# Q3 On average, how many hours per week did you spend in the Library's physical spaces?

| ANSWER CHOICES | RESPONSES |    |
|----------------|-----------|----|
| less than 1    | 20.00%    | 5  |
| 1-5            | 44.00%    | 11 |
| 6-10           | 16.00%    | 4  |
| 11-15          | 8.00%     | 2  |
| 16-20          | 8.00%     | 2  |
| more than 20   | 4.00%     | 1  |
| TOTAL          |           | 25 |