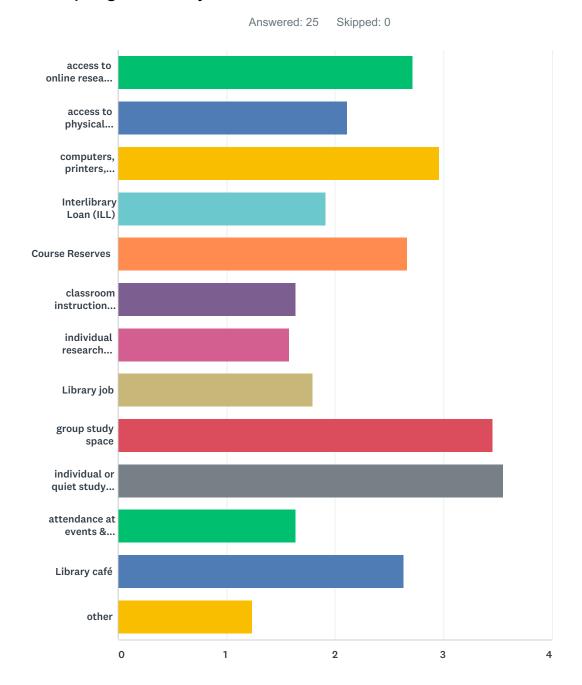

# Q5 How would you characterize the value of these Library services and programs to your success as a student at UCSB?

|                                                             | NOT<br>APPLICABLE | UNIMPORTANT | IMPORTANT    | VERY<br>IMPORTANT | TOTAL | WEIGHTED<br>AVERAGE |
|-------------------------------------------------------------|-------------------|-------------|--------------|-------------------|-------|---------------------|
| access to online research materials                         | 16.00%<br>4       | 20.00%<br>5 | 40.00%<br>10 | 24.00%<br>6       | 25    | 2.72                |
| access to physical research materials                       | 28.00%<br>7       | 36.00%<br>9 | 32.00%<br>8  | 4.00%<br>1        | 25    | 2.12                |
| computers, printers, scanners, wireless,<br>Library laptops | 8.00%<br>2        | 24.00%<br>6 | 32.00%<br>8  | 36.00%<br>9       | 25    | 2.96                |

#### UCSB Library Survey - Graduating Students 2017-2018

| Interlibrary Loan (ILL)                     | 44.00% | 24.00% | 28.00% | 4.00%  |    |      |
|---------------------------------------------|--------|--------|--------|--------|----|------|
|                                             | 11     | 6      | 7      | 1      | 25 | 1.92 |
| Course Reserves                             | 20.83% | 16.67% | 37.50% | 25.00% |    |      |
|                                             | 5      | 4      | 9      | 6      | 24 | 2.67 |
| classroom instruction taught by a librarian | 56.00% | 24.00% | 20.00% | 0.00%  |    |      |
|                                             | 14     | 6      | 5      | 0      | 25 | 1.64 |
| individual research assistance from a       | 62.50% | 20.83% | 12.50% | 4.17%  |    |      |
| librarian                                   | 15     | 5      | 3      | 1      | 24 | 1.58 |
| Library job                                 | 56.00% | 12.00% | 28.00% | 4.00%  |    |      |
|                                             | 14     | 3      | 7      | 1      | 25 | 1.80 |
| group study space                           | 0.00%  | 12.50% | 29.17% | 58.33% |    |      |
|                                             | 0      | 3      | 7      | 14     | 24 | 3.46 |
| individual or quiet study space             | 0.00%  | 8.00%  | 28.00% | 64.00% |    |      |
|                                             | 0      | 2      | 7      | 16     | 25 | 3.56 |
| attendance at events & exhibitions          | 56.00% | 24.00% | 20.00% | 0.00%  |    |      |
| (including UCSB Reads program)              | 14     | 6      | 5      | 0      | 25 | 1.64 |
| Library café                                | 12.00% | 28.00% | 44.00% | 16.00% |    |      |
| •                                           | 3      | 7      | 11     | 4      | 25 | 2.64 |
| other                                       | 88.24% | 5.88%  | 0.00%  | 5.88%  |    |      |
|                                             | 15     | 1      | 0      | 1      | 17 | 1.24 |