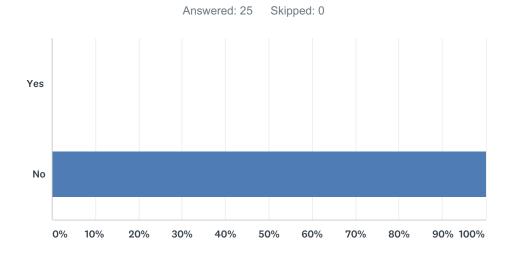

### Q2 Were you a transfer student?

| ANSWER CHOICES | RESPONSES |    |
|----------------|-----------|----|
| Yes            | 0.00%     | 0  |
| No             | 100.00%   | 25 |
| TOTAL          |           | 25 |