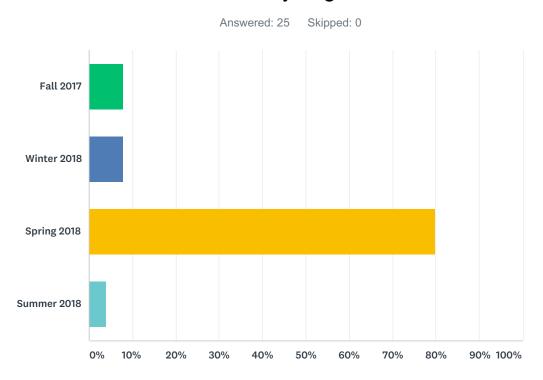

### Q7 When did you graduate?

| ANSWER CHOICES | RESPONSES |    |
|----------------|-----------|----|
| Fall 2017      | 8.00%     | 2  |
| Winter 2018    | 8.00%     | 2  |
| Spring 2018    | 80.00%    | 20 |
| Summer 2018    | 4.00%     | 1  |
| TOTAL          |           | 25 |