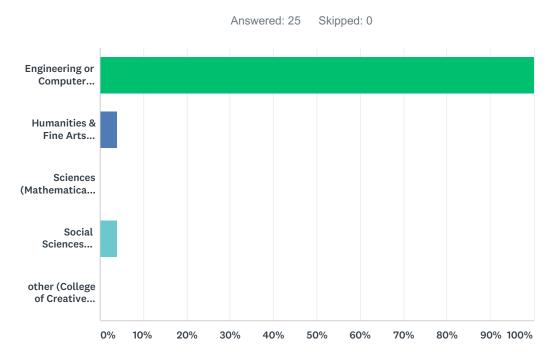

#### Q1 Your major is in which of the following divisions?

| ANSWER CHOICES                                                 |                                                       | RESPONSES |    |
|----------------------------------------------------------------|-------------------------------------------------------|-----------|----|
| Engineering                                                    | or Computer Science                                   | 100.00%   | 25 |
| Humanities                                                     | & Fine Arts (History, Film Studies, Philosophy, etc.) | 4.00%     | 1  |
| Sciences (M                                                    | athematical, Life, Physical)                          | 0.00%     | 0  |
| Social Sciences (Economics, Communication, Anthropology, etc.) |                                                       | 4.00%     | 1  |
| other (College of Creative Studies, etc.)                      |                                                       | 0.00%     | 0  |
| Total Respondents: 25                                          |                                                       |           |    |
|                                                                |                                                       |           |    |
| #                                                              | OTHER (PLEASE SPECIFY)                                | DATE      |    |
|                                                                | There are no responses.                               |           |    |