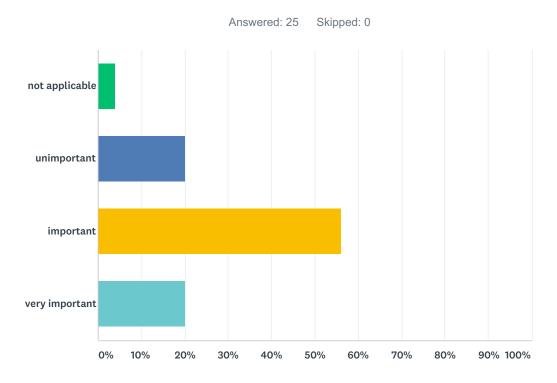

## Q4 On the whole, how important do you feel the Library was to your success at UCSB?

| ANSWER CHOICES | RESPONSES |    |
|----------------|-----------|----|
| not applicable | 4.00%     | 1  |
| unimportant    | 20.00%    | 5  |
| important      | 56.00%    | 14 |
| very important | 20.00%    | 5  |
| TOTAL          |           | 25 |